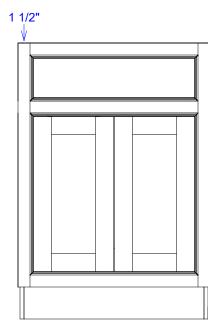

## FRENCH INSET

Standard Base and Tall Cabinet Depth: 24"

Standard Wall Cabinet Depth: 12"

Veneered Plywood Case: 1/2" Sides, 1/4" Back, 1/2" Bottom

1" Thick Face Frame

• Base: 1 1/2" Stiles & Rails (Plus profile width)

• Wall & Tall: 1 1/2" Stiles & Bottom Rail, 2 1/2" Top Rail (Plus profile width)

Dovetailed Solid Maple Drawer Box: 5/8" Sides, 1/2" Bottom, 21" Deep

**Soft Close Doors and Drawers** 

Adjustable Shelves

All stile and rail widths can be adjusted as necessary Stile widths may vary per cabinet hinging and location Opening sizes will vary based on frame profile selection