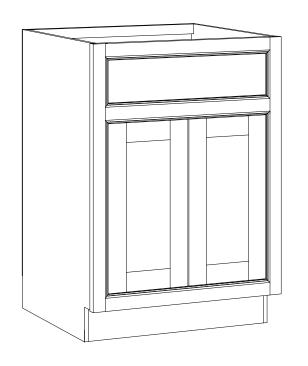

## FRENCH INSET

Standard Base and Tall Cabinet Depth: 24"

Standard Wall Cabinet Depth: 12"

Veneered Plywood Case: 1/2" Sides, 1/4" Back, 1/2" Bottom

1" Thick Face Frame

• Base: 1 1/2" Stiles & Rails (Plus profile width)

• Wall & Tall: 1 1/2" Stiles & Bottom Rail, 2 1/2" Top Rail (Plus profile width)

Dovetailed Solid Maple Drawer Box: 5/8" Sides, 1/2" Bottom, 21" Deep

**Soft Close Doors and Drawers** 

Adjustable Shelves

All stile and rail widths can be adjusted as necessary Stile widths may vary per cabinet hinging and location Opening sizes will vary based on frame profile selection