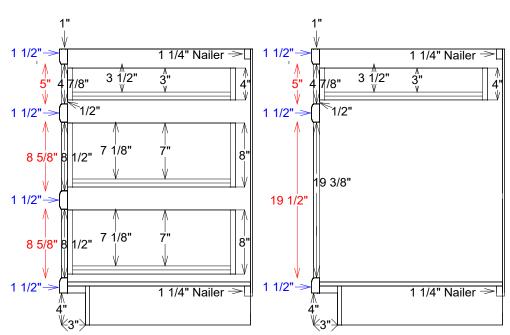

## FRENCH INSET

Standard Base and Tall Cabinet Depth: 24"

Standard Wall Cabinet Depth: 12"

Veneered Plywood Case: 1/2" Sides, 1/4" Back, 1/2" Bottom

1" Thick Face Frame

• Base: 1 1/2" Stiles & Rails (Plus profile width)

• Wall & Tall: 1 1/2" Stiles & Bottom Rail, 2 1/2" Top Rail (Plus profile width)

Dovetailed Solid Maple Drawer Box: 5/8" Sides, 1/2" Bottom, 21" Deep

**Soft Close Doors and Drawers** 

Adjustable Shelves

All stile and rail widths can be adjusted as necessary Stile widths may vary per cabinet hinging and location Opening sizes will vary based on frame profile selection

2 1/2"-

1 1/2"->

7/8" Nailer

1 1/4" Nailer≫